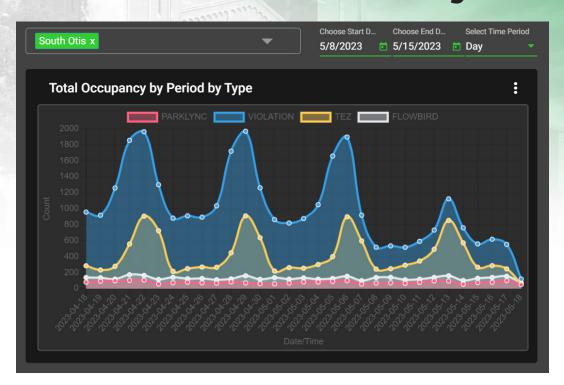

## **REPORTING**

Occupancy + delivers all the data you need to maximize the value of your parking enforcement program. Instantly view, track and analyze occupancy, revenue and violation information with ease.