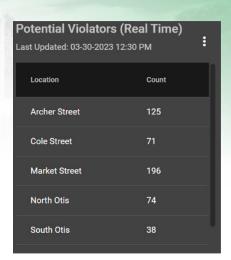

### **CURBSIDE MANAGEMENT**

Easy to enforce Loading Zones, Short Term Parking, No Parking areas with real time Directed Enforcement.