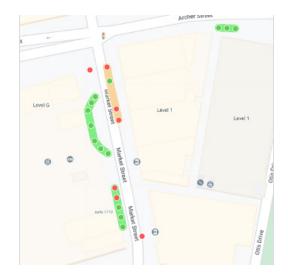

#### WAYFINDING

Visualize real-time space data to public facing third-party Mobile Apps, VMS signs, Websites or Social Media directing traffic to parking availability!

**RISETEK** delivers proven results with our innovative, intelligent, state-of-the-art proven technology solutions while optimizing our valued clients business performance and empowering them to achieve next-level success.