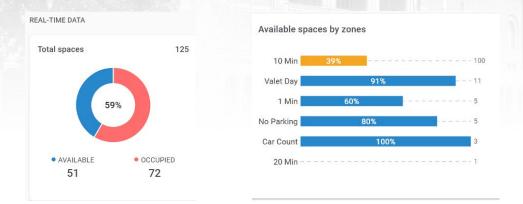

### **CURBSIDE MANAGEMENT**

Easy to enforce Loading Zones, Short Term Parking, No Parking areas with real time Directed Enforcement.

### LOT OCCUPANCY

In-lane sensor(s) detect vehicle(s) crossing the sensor. Software analytics updates available space counts as vehicle(s) enter and exit.

### SPACE AVAILABILITY

Customizable to individual parking spaces and designated areas, like EV charging stations, handicapped, reserved or VIP spaces.