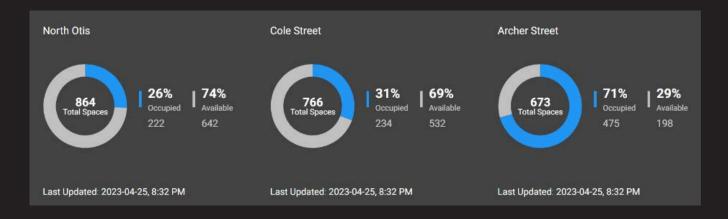

options, while delivering accurate facility occupancy/utilization data for NAP.

RISETEK installed twenty-seven lanes of fixed LPR technology to deliver detailed vehicle occupancy for each of the five parking garages. RISETEK's industry leading business intelligent platform VERGE delivers powerful reporting and analytics of all of the Ridge Hill parking transaction data. Included in the overall Ridge Hill solution are the

verge provides NAP powerful dashboard reporting tools that delivers valuable visualizations of parking transactions and revenue data. VERGE makes spotting performance trends, managing budgets, forecasting revenues and developing pricing strategies easy. VERGE makes your data accessible and useful allowing you to spend your time analyzing your data instead of compiling it.