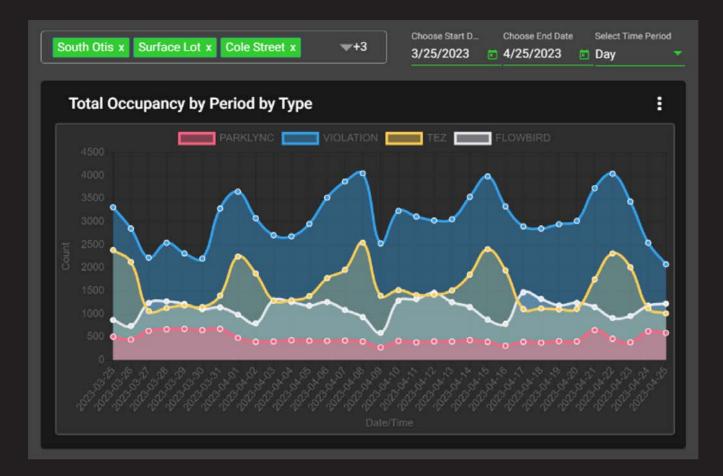

**VERGE** delivers real time directed enforcement reporting to the NAP on-site team to deliver a consistent and efficient parking enforcement program. The entire program is supported by **RISETEK's** customer support center who fields calls 24/7 to

verge provides NAP powerful dashboard reporting tools that delivers valuable visualizations of parking transactions and revenue data. VERGE makes spotting performance trends, managing budgets, forecasting revenues and developing pricing strategies easy. VERGE makes your data accessible and useful allowing you to spend your time analyzing your data instead of compiling it.